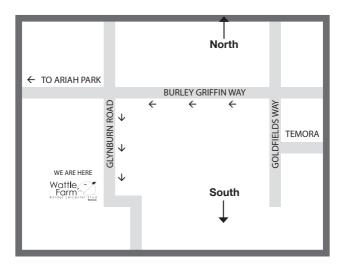

# WATTLE FARM BORDER LEICESTER STUD

| Phone          | 02 6978 1810                           |
|----------------|----------------------------------------|
| Jeff           | 0418 203 440                           |
| Email          | wattle.farm@bigpond.com                |
| Website        | www.wattlefarm.com.au                  |
| f              | Join us on Facebook                    |
| Address        | 1064 Glynburn Road,<br>Temora NSW 2666 |
| Postal Address | PO Box 281,<br>Temora NSW 2666         |